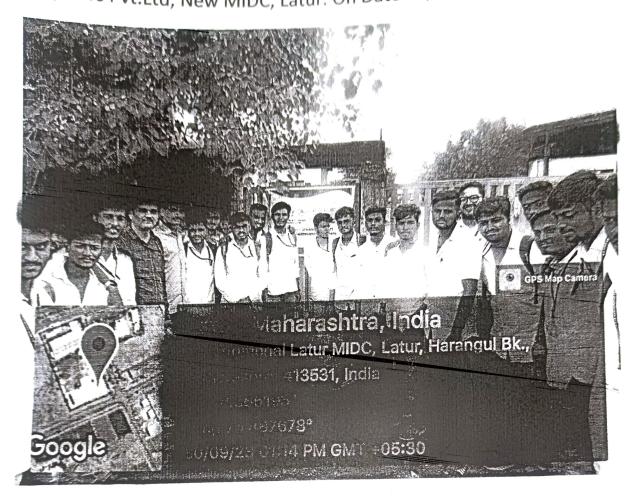

### Industrial Visit- 2023-24

Industrial visit arranged for Final year students at Bai-Kakaji Polymers Pvt.Ltd, New MIDC, Latur. On Date 30/09/2023.

Mechanical Engineering College, Latur
M.S.Bidve Engineering College, Latur