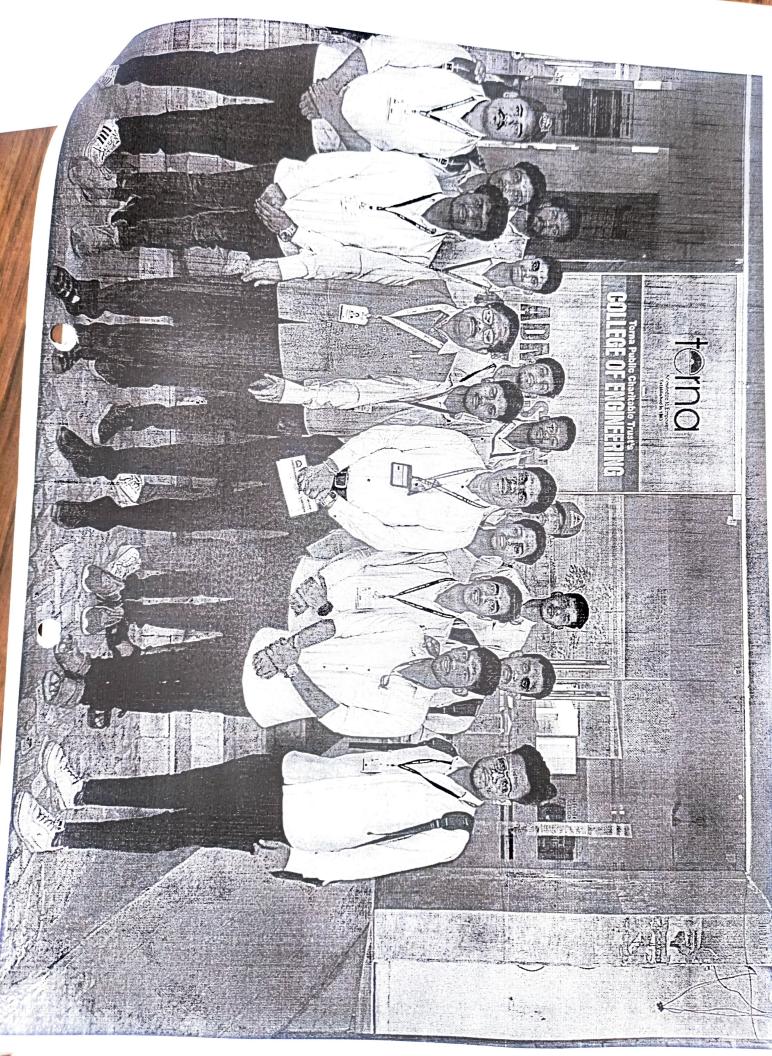

To,

Date: 07/03/24 The Sunjjoy Maiindarge

Station Director

Radio Terna 90.4 FM

Terna Engineering College Osmanabad.

Subject: Industrial and Study Visit to Osmanabad Terna FM Station and CISCO Center and Drone Technology for Agriculture.

Respected Sir,

With reference to above cited subject, our B.Tech (Electronics Engineering) second year Students of M.S.Bidve Engineering College, Latur. Wish to visit your Osmanabad Terna FM Station and CISCO Center and drone technology for agriculture, as a industrial and study visit on tentative date of 12/03/2024 (Tuesday).

So kindly requested you to allow our students to visit the center.

This visit will definitely helpful for student's future and their Knowledge.

Permitted to visit Perma Dione Radio Terma, CISCO, Terma Dione Thanking You. SUNJETY MAIIND ARGE MJJIJI MANIMURANUE Station Director Radio Terna 90.4FM