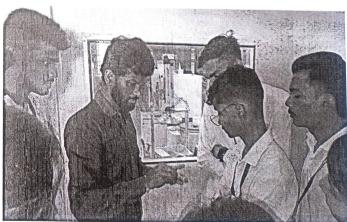

I would like to thank all your staff and management team for smooth conduction of educational session. This session helped our electronics engineering students to understand the practical design and manufacturing of light emitting diodes, power LED for solid state lighting and opto electronics components.

#### **Faculties**

- 1. Dr. S R Dhanure
- 2. Prof. R P Khanapure

I/o Principal
M.S.Bidve Engineering College,
Latur

(2) Interaction with scientists

Visit to Kwality Photonics Services 2023-24