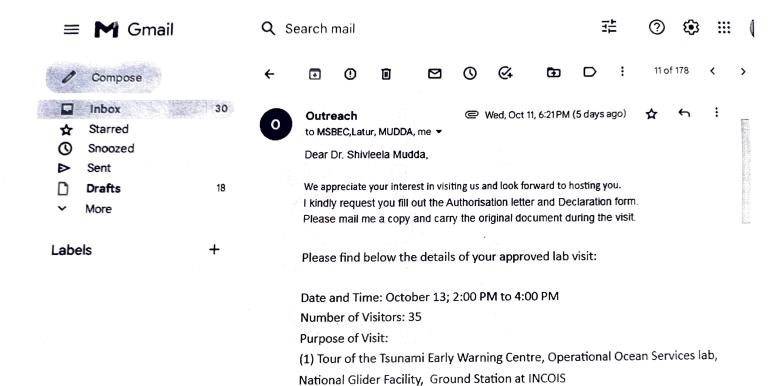

Prof. B.V. Dharne

M.E.Mech.(Cad/cam)

**Principal** 

Date: 11/10/2023

To, The Director, Indian National Centre for Ocean Information Services Hyderabad, Telangana

Dear Sir,

On behalf of M S Bidve Engineering College, Latur, Maharashtra, I Prof. B V Dharne principal express my gratitude towards your company for allowing industrial visit.

I would like to thank all your staff and management team for smooth conduction of educational session. This session helped our electronics engineering students to understand the practical ocean data, information and advisory services through sustained ocean observations.

#### Visit to Indian National Centre for Ocean Information Services 2023-24

M.S. BIDVE ENGINEERING COLLEGE minimaliana Basweshwar Education Society's

(Approved by AICTE, New Delhi & DTE, Mumbai, Affiliated to Dr. Babasaheb Ambedkar Technological University, Lonere) P. O. Box No. 112, Barshi Road, Latur - 413 531 (Maharashtra)