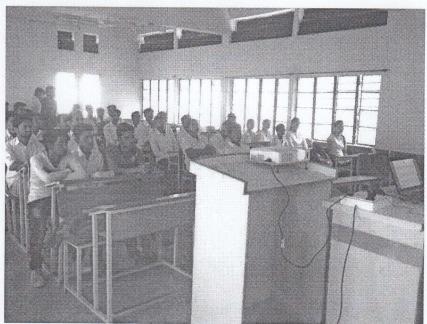

# E-tendering process and its information for civil Engineering students

The "Career Guidance" Seminar, held on Saturday, Nov 03, 2018, in the Department of Civil Engineering in association with the students' association ACES organized a Seminar titled "Career Guidance for Civil Engineering." distinguished The workshop aimed to provide students with insights into the latest trends and advancements in the technology sector, fostering a deeper understanding of practical applications in their respective fields. A batch of 48 students attended this seminar. Also we look forward to arrange such seminars in future too by inviting speakers from various fields oftechnology.