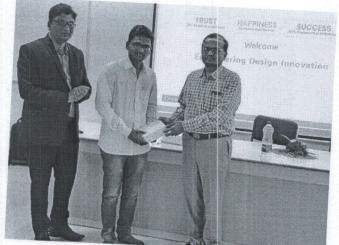

The "Career Guidance" Seminar, held on Saturday, Nov 03, 2018, in the Department of Civil Engineering in association with the students' association ACES organized a Seminar titled "Career Guidance for Civil Engineering." distinguished The workshop aimed to provide students with insights into the latest trends and advancements in the technology sector, fostering a deeper understanding of practical applications in their respective fields. A batch of 48 students attended this seminar. Also we look forward to arrange such seminars in future too by inviting speakers from various fields oftechnology.

• To provide networking opportunities with industry professionals.

• To inspire students to pursue innovative projects and research.

**Speaker** 

1. NBCC

**Speaker:** Arvind Makne

Arvind Makne, a Project Manager (Civil Engineering) working with NBCC, delivered an insightful session on the latest developments in Civil Engineering technologies. His talk covered a wide range of latest topics and advancements in it. The session was highly interactive, with students engaging in a Q&A segment that provided deeper insights into the practical applications of these technologies.