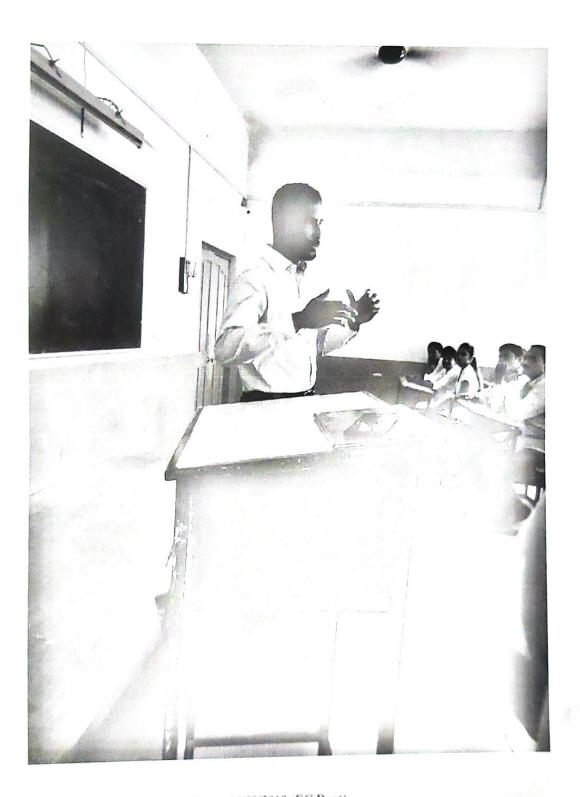

The "Career Guidance" Seminar, held on Saturday, Nov 03, 2018, in the Department of Civil Engineering in association with the students' association ACES organized a Seminar titled "Career Guidance for Civil Engineering." distinguished The workshop aimed to provide students with insights into the latest trends and advancements in the technology sector, fostering a deeper understanding of practical applications in their respective fields. A batch of 48 students attended this seminar. Also we look forward to arrange such seminars in future too by inviting speakers from various fields oftechnology.

• To provide networking opportunities with industry professionals.

• To inspire students to pursue innovative projects and research.

**Speaker** 

1. NBCC

**Speaker:** Arvind Makne

Arvind Makne, a Project Manager (Civil Engineering) working with NBCC, delivered an insightful session on the latest developments in Civil Engineering technologies. His talk covered a wide range of latest topics and advancements in it. The session was highly interactive, with students engaging in a Q&A segment that provided deeper insights into the practical applications of these technologies.