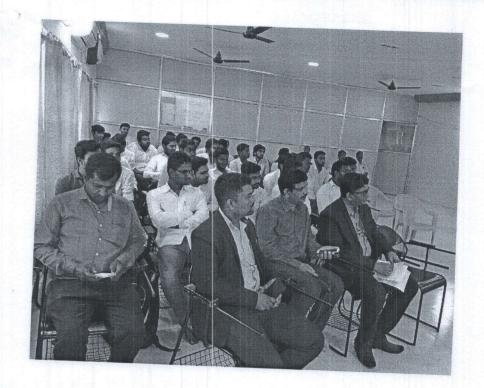

The "Career Guidance" Seminar, held on Saturday, Nov 03, 2018, in the Department of Civil Engineering in association with the students' association ACES organized a Seminar titled "Career Guidance for Civil Engineering." distinguished The workshop aimed to provide students with insights into the latest trends and advancements in the technology sector, fostering a deeper understanding of practical applications in their respective fields. A batch of 48 students attended this seminar. Also we look forward to arrange such seminars in future too by inviting speakers from various fields oftechnology.