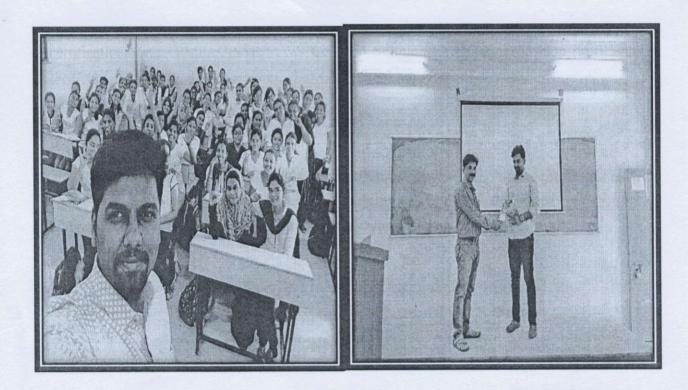

The "Career Guidance" Seminar, held on Saturday, Nov 03, 2018, in the Department of Civil Engineering in association with the students' association ACES organized a Seminar titled "Career Guidance for Civil Engineering." distinguished The workshop aimed to provide students with insights into the latest trends and advancements in the technology sector, fostering a deeper understanding of practical applications in their respective fields. A batch of 48 students attended this seminar. Also we look forward to arrange such seminars in future too by inviting speakers from various fields oftechnology.

• To provide networking opportunities with industry professionals.

• To inspire students to pursue innovative projects and research.

**Speaker** 

1. NBCC

**Speaker:** Arvind Makne

Arvind Makne, a Project Manager (Civil Engineering) working with NBCC, delivered an insightful session on the latest developments in Civil Engineering technologies. His talk covered a wide range of latest topics and advancements in it. The session was highly interactive, with students engaging in a Q&A segment that provided deeper insights into the practical applications of these technologies.