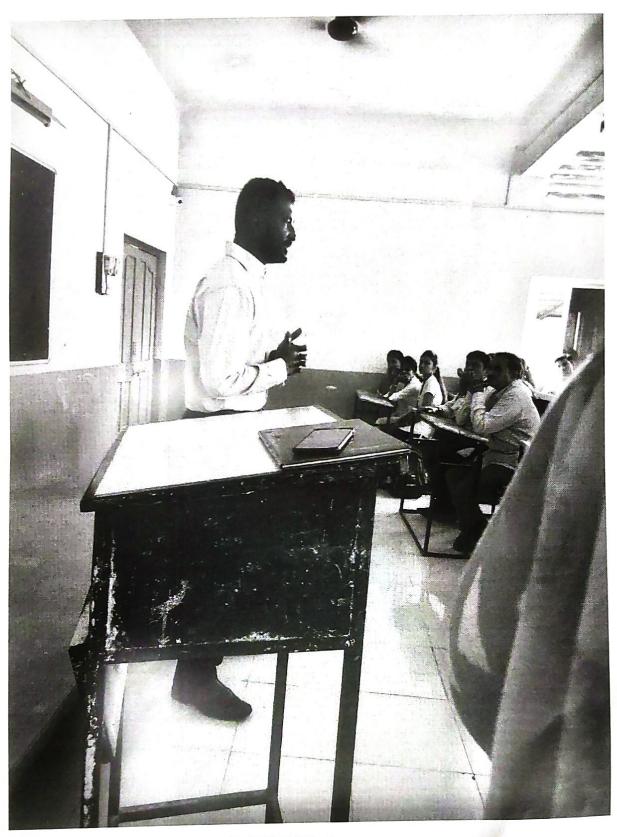

# E-tendering process and its information for civil Engineering students

The "Career Guidance" Seminar, held on Saturday, Nov 03, 2018, in the Department of Civil Engineering in association with the students' association ACES organized a Seminar titled "Career Guidance for Civil Engineering." distinguished The workshop aimed to provide students with insights into the latest trends and advancements in the technology sector, fostering a deeper understanding of practical applications in their respective fields. A batch of 48 students attended this seminar. Also we look forward to arrange such seminars in future too by inviting speakers from various fields oftechnology.

• To provide networking opportunities with industry professionals.

• To inspire students to pursue innovative projects and research.

**Speaker** 

1. NBCC

**Speaker:** Arvind Makne

Arvind Makne, a Project Manager (Civil Engineering) working with NBCC, delivered an insightful session on the latest developments in Civil Engineering technologies. His talk covered a wide range of latest topics and advancements in it. The session was highly interactive, with students engaging in a Q&A segment that provided deeper insights into the practical applications of these technologies.