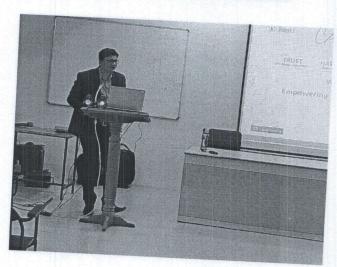

The "Career Guidance" Seminar, held on Saturday, Nov 03, 2018, in the Department of Civil Engineering in association with the students' association ACES organized a Seminar titled "Career Guidance for Civil Engineering." distinguished The workshop aimed to provide students with insights into the latest trends and advancements in the technology sector, fostering a deeper understanding of practical applications in their respective fields. A batch of 48 students attended this seminar. Also we look forward to arrange such seminars in future too by inviting speakers from various fields oftechnology.

• To provide networking opportunities with industry professionals.

• To inspire students to pursue innovative projects and research.

**Speaker** 

1. NBCC

**Speaker:** Arvind Makne

Arvind Makne, a Project Manager (Civil Engineering) working with NBCC, delivered an insightful session on the latest developments in Civil Engineering technologies. His talk covered a wide range of latest topics and advancements in it. The session was highly interactive, with students engaging in a Q&A segment that provided deeper insights into the practical applications of these technologies.