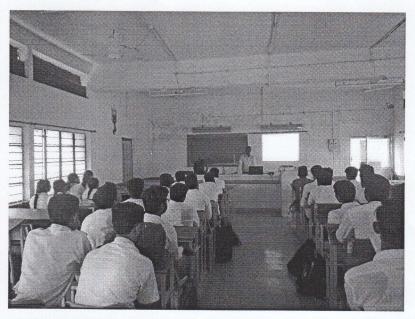

# E-tendering process and its information for civil Engineering students

The "Career Guidance" Seminar, held on Saturday, Nov 03, 2018, in the Department of Civil Engineering in association with the students' association ACES organized a Seminar titled "Career Guidance for Civil Engineering." distinguished The workshop aimed to provide students with insights into the latest trends and advancements in the technology sector, fostering a deeper understanding of practical applications in their respective fields. A batch of 48 students attended this seminar. Also we look forward to arrange such seminars in future too by inviting speakers from various fields oftechnology.