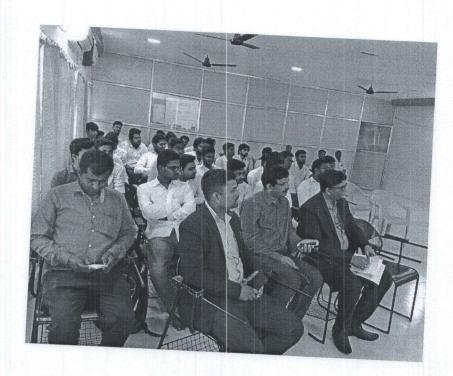

The "Career Guidance" Seminar, held on Saturday, Nov 03, 2018, in the Department of Civil Engineering in association with the students' association ACES organized a Seminar titled "Career Guidance for Civil Engineering." distinguished The workshop aimed to provide students with insights into the latest trends and advancements in the technology sector, fostering a deeper understanding of practical applications in their respective fields. A batch of 48 students attended this seminar. Also we look forward to arrange such seminars in future too by inviting speakers from various fields oftechnology.