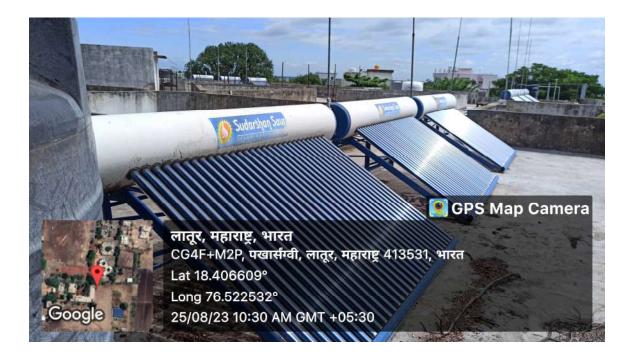

resident and Secretary of Mahatama Basweshwar Education Society along with the resolution passed in **Local Management Committee (LMC)** meeting, we are handing over 30 working desktop computers to your institute.

Kindly acknowledge the same such that we can maintain our deadstock register.

Thanking you,

Received SU Destadop Computers Your's faithfully, from Inin M&B Engineering Lottege McLeb Lature todag on 03/08/2023 Und Drincipal M&S Bidve Engineering Jallage. TO solve Multhady 10 solve optics Multhady usisippess 10 solve the copies to 10 solve the piest 10 so 08-8-23 S. M. B. Education Society's M. S. Bidve Engg, College, Latur Inward No. .....Sr. No..... 





GPS Map Camera

लातूर, महाराष्ट्र, भारत CG4F+M2P, पखार्संग्वी, लातूर, महाराष्ट्र 413531, भारत Lat 18.406596°

Sutarstanso