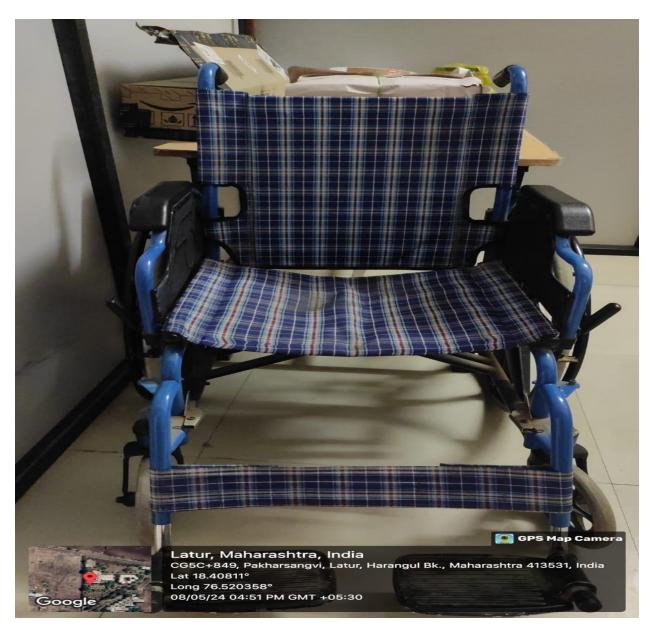

# **Disabled-friendly, barrier free environment:**

Date : 3/8/2023

MSBECLIOffice1.2023-241/83

To, The Principal, Mahatama Basweshwar College, Latur.

Subject : Regarding transfer of 30 desktop computers to your institute