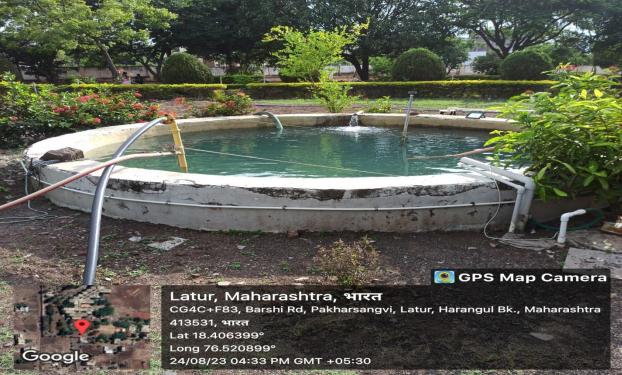

2023.

(Sameer Ghodake) Divisional General Manager MEDA Latur

Divisional Office : Shree Shree Heights, 1st Floor, Sr. No. 27/A/1, Plot no. 4, Above I.D.B.I. Bank, Ausa Road, Latur - 413 512 E-mail : domedalatur@mahaurja.com 

 Tel. No. : 02382 - 226680
 Head Office : Aundh Road, Opposite Spicer College, Near Commissionerate of Animal Husbandry, Aundh, Pune - 411 007 Tel. No. : 020 - 3500 0450 
 Web-site :www.mahaurja.com

### **Green Campus Initiatives Certificates:**



🐱 ວຊາທຣັດ-ວຊາທຊັດ-ວຊາທຊັດ-ວຊາທຊັດ-ວຊາທຊັດ-ວຊາທຊັດ-ວຊາທຊັດ-ວຊາທຊັດ-ວຊາທຊັດ-ວຊາທຊັດ-ວຊາທຊັດ-ວຊາທຊັດ-ວຊາທຊັດ-ວຊາທຊັດ-ວຊາທຊັດ-ວຊາທຊັດ-ວຊາທຊັດ-ວຊາທຊັດ-ວຊາທຊັດ-ວຊາທຊັດ-ວຊາທຊັດ-ວຊາທຊັດ-ວຊາທຊັດ-ວຊາທຊັດ-ວຊາທຊັດ-ວຊາທຊັດ-ວຊາທຊັດ-ວຊາທຊັດ-ວຊາທຊັດ-ວຊາທຊັດ-ວຊາທຊັດ-ວຊາທຊັດ-ວຊາທຊັດ-ວຊາທຊັດ-ວຊາທຊັດ-ວຊາທ

#### **Rain Water Harvesting:**





# **Disabled-friendly, barrier free environment:**







Date : 3/8/2023

MSBECLIOffice1.2023-241/83

To, The Principal, Mahatama Basweshwar College, Latur.

Subject : Regarding transfer of 30 desktop computers to your institute

Dear Sir,

With reference to above subject, directions from President and Secretary of Mahatama Basweshwar Education Society along with the resolution passed in **Local Management Committee (LMC)** meeting, we are handing over 30 working desktop computers to your institute.

Kindly acknowledge the same such that we can maintain our deadstock register.

Thanking you,

Received SU Destadop Computers Your's faithfully, from Inin M&B Engineering Lottege McLeb Lature todag on 03/08/2023 Und Drincipal M&S Bidve Engineering Jallage. TO solve Multhady 10 solve optics M