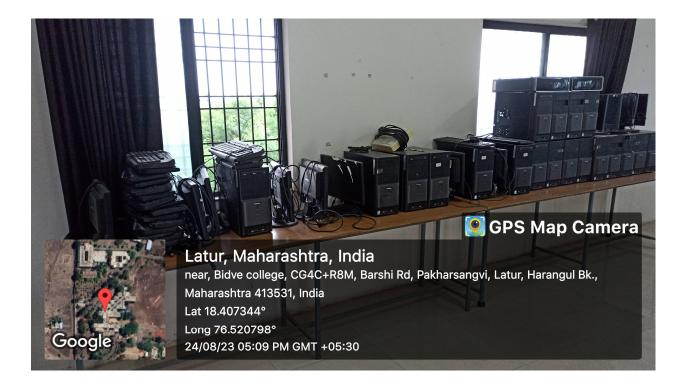

# **Disabled-friendly, barrier free environment:**

Date : 3/8/2023

MSBECLIOffice1.2023-241/83

To, The Principal, Mahatama Basweshwar College, Latur.

Subject : Regarding transfer of 30 desktop computers to your institute

Dear Sir,

With reference to above subject, directions from President and Secretary of Mahatama Basweshwar Education Society along with the resolution passed in **Local Management Committee (LMC)** meeting, we are handing over 30 working desktop computers to your institute.

Kindly acknowledge the same such that we can maintain our deadstock register.

Thanking you,

Received SU Destadop Computers Your's faithfully, from Inin M&B Engineering Lottege McLeb Lature todag on 03/08/2023 Und Drincipal M&S Bidve Engineering Jallage. TO solve Multhady 10 solve optics Multhady usisippess 10 solve the copies to 10 solve the piest 10 so 08-8-23 S. M. B. Education Society's M. S. Bidve Engg, College, Latur Inward No. .....Sr. No..... 