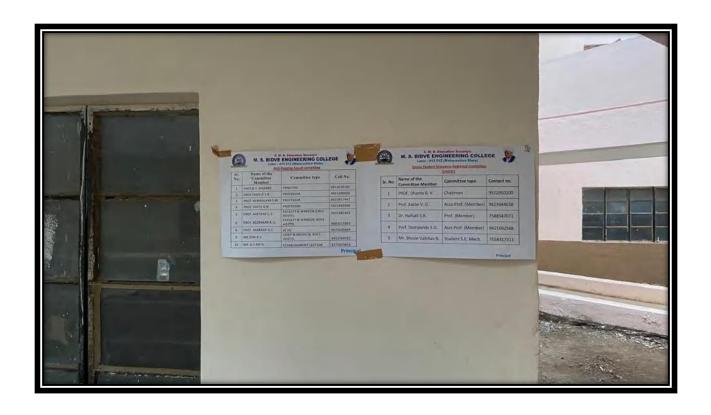

The institute has well defined Grievance Redressal Policy to address any kind of Grievance.

Various committees like Anti Sexual Harassment Committee, OMBUDSMAN & Redressal Committee, Internal Committee, Anti Ragging Committee etc. are formed under an umbrella of Grievance Redressal Committee.