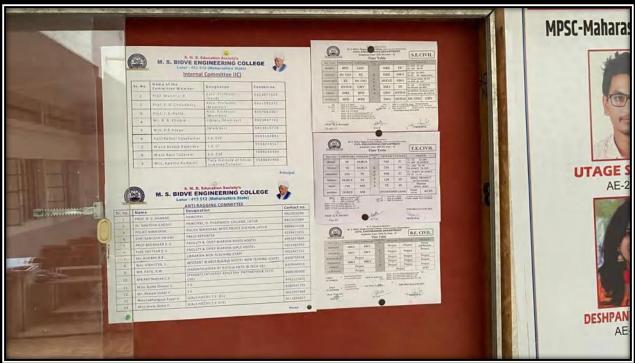

The institute has well defined Grievance Redressal Policy to address any kind of Grievance.

Various committees like Anti Sexual Harassment Committee, OMBUDSMAN & Redressal Committee, Internal Committee, Anti Ragging Committee etc. are formed under an umbrella of Grievance Redressal Committee.