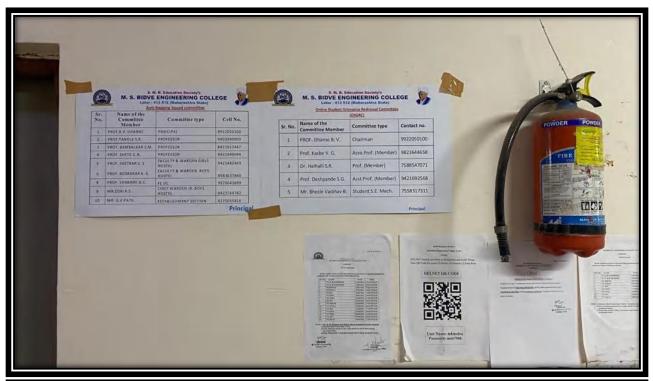

The institute has well defined Grievance Redressal Policy to address any kind of Grievance.

Various committees like Anti Sexual Harassment Committee, OMBUDSMAN & Redressal Committee, Internal Committee, Anti Ragging Committee etc. are formed under an umbrella of Grievance Redressal Committee.