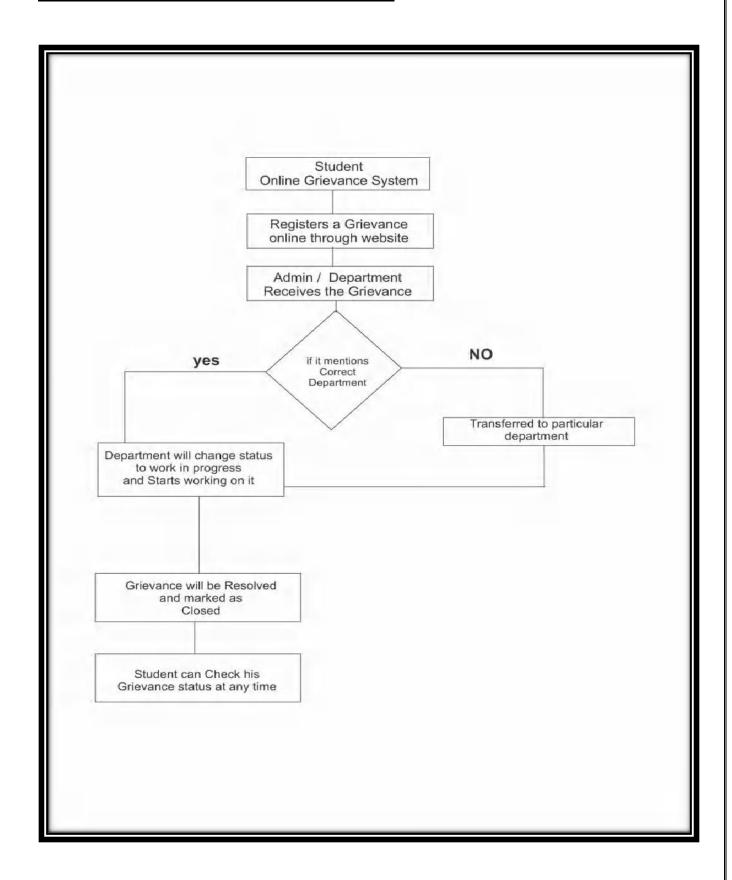

r write an application and submit to cell Convener for grievances of any sort.
- The cases will be attended promptly on receipt of grievance from the students.
- ➤ The cell will review all the cases and will act formally accordingly as per the management policy.
- The cell will give report to the authority about the cases attended to and the number of pending cases, if any, which require direction and guidance from the higher authorities.

The effectiveness of implementation of Grievance Redressal Cell can be calculated with the following parameters:

- Count of cases received
- Nature of cases received
- Time taken for corrective action
- Escalations required
- Confirmation and rejection after completion
- Repeat nature of grievances.

## Flowchart (Grievance Redressal Online Mechanism)



## **Offline Grievance Redressal Form:**



Mahatma Basweshwar Education Society's

#### M. S. BIDVE ENGINEERING COLLEGE,

(Approved by AICTE, New Delhi & DTE Mumbai, Affiliated to Dr. Babasaheb Ambedkar Technological University, Lonere)

P.O.Box No. 112, Barshi Road, LATUR-413 531 (Maharashtra)

'NAAC' Accredited

0

DTE Code: EN2129

| Name of the Stud                    | lent :                                           |                       |
|-------------------------------------|--------------------------------------------------|-----------------------|
| PRN                                 |                                                  |                       |
| Email Address                       | 1                                                |                       |