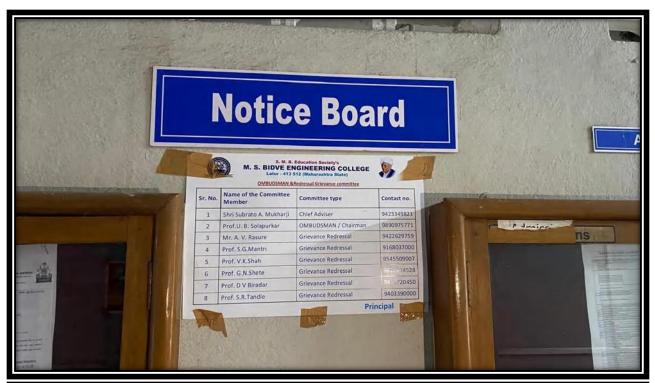

The institute has well defined Grievance Redressal Policy to address any kind of Grievance.

Various committees like Anti Sexual Harassment Committee, OMBUDSMAN & Redressal Committee, Internal Committee, Anti Ragging Committee etc. are formed under an umbrella of Grievance Redressal Committee.