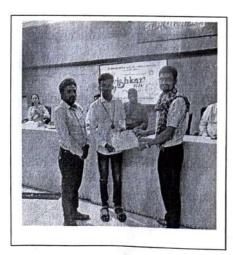

Out of which 01 project were selected for "Bronz Medal" in Engineering and Technology Category.

Title Of Project : Eco-Tech Farming

To conduct this round University appointed expertise from different region of Maharashtra state.