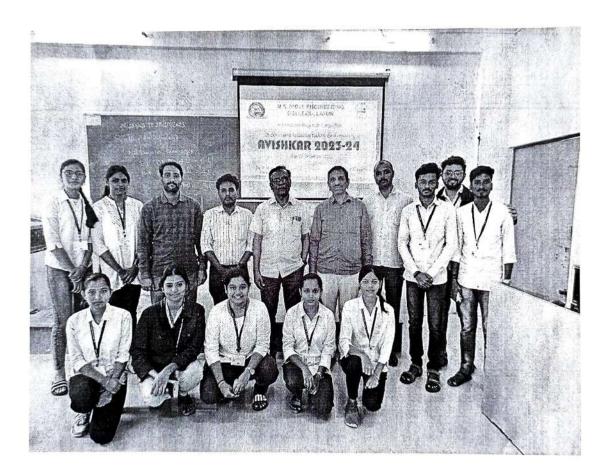

Ist institution level round for shortlisting projects to be sent to AVISHKAR 2023-24 (University level technical project competition). 36 project groups participated out of which four projects were selected for zonal level. One project "Ecotech Farming" was awarded bronze medal in Engineering and Technology category.

#### **Activity Report**

26/Nov/2023

Dr.Babasaheb Ambedkar University, Lonere organized Avishkar (Research zonal level competition)2024.

This competition is held at Gramin Institute of Technology and Management , Nanded.

From M.S.Bidve Engineering College 04 students were participated with individual research level projects.

Categories of Projects in Competition:

- 1. Engineering and Technology
- 2. Management
- 3. Medical and Pharmacy
- 4. Agriculture

Out of which 01 project were selected for "Bronz Medal" in Engineering and Technology Category.

Title Of Project : Eco-Tech Farming

To conduct this round University appointed expertise from different region of Maharashtra state.